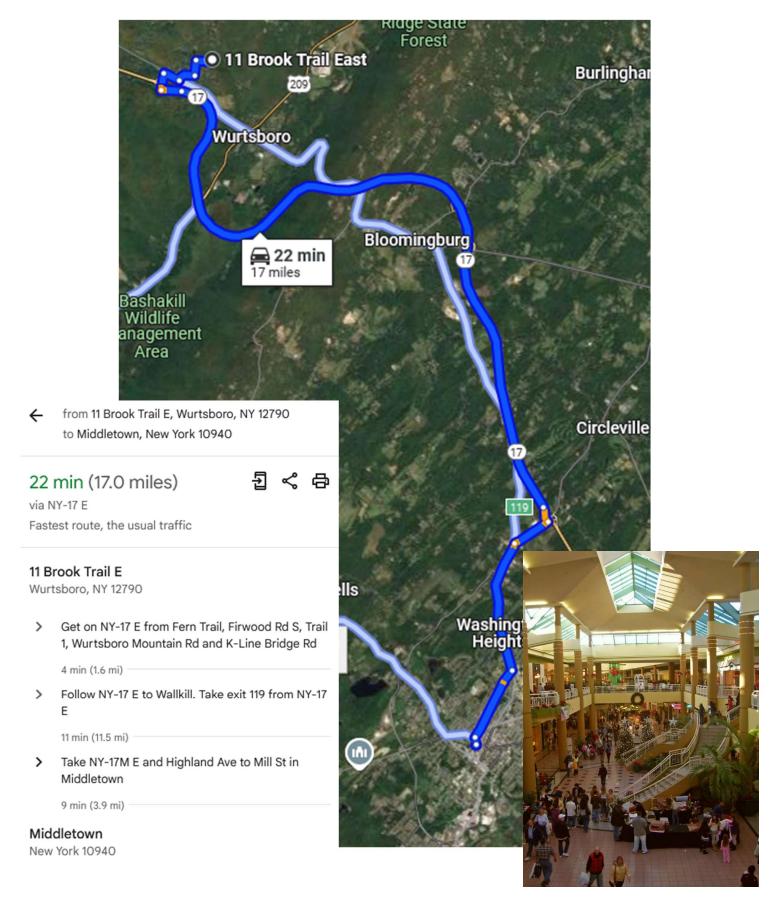

' x 24' concrete slab from the old garage.

# New York City to:

## 11 Brook Trail E. Wurtsboro



## Holiday Mountain Ski and Fun Resort



#### 11 Brook Trail E

Wurtsboro, NY 12790

Get on NY-17 W from Fern Trail, Firwood Rd S, Trail 1 and Wurtsboro Mountain Rd

4 min (1.3 mi)

Follow NY-17 W to Rock Hill. Take exit 109 from NY-17 W

5 min (5.1 mi)

Take Holiday Mountain Trail to Holiday Mounta Rd in Bridgeville

4 min (1.9 mi)

#### 99 Holiday Mountain Rd

Monticello, NY 12701



## Catskills Resorts World & Casino



888 Resorts World Dr, Monticello, NY 12701

# Monticello, New York



> Continue on K-Line Bridge Rd. Take Wurtsboro

Mountain Rd, Trail 1, to Brook Trail E in W

4 min (1.2 mi)

11 Brook Trail E Wurtsboro, NY 12790



# Monticello Raceway





# Middletown NY (Sopping)



# Woodbury Common Premium Outlets (Sopping)