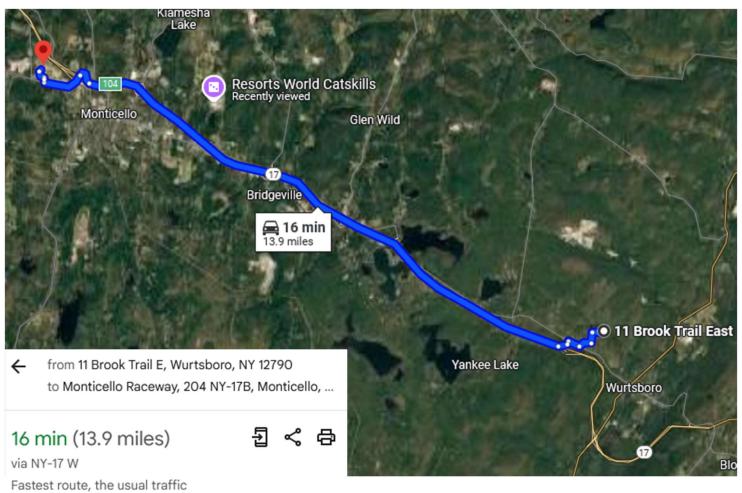

# Monticello, New York

> Continue on K-Line Bridge Rd. Take Wurtsboro

Mountain Rd, Trail 1, to Brook Trail E in W

4 min (1.2 mi)

11 Brook Trail E Wurtsboro, NY 12790

# Monticello Raceway