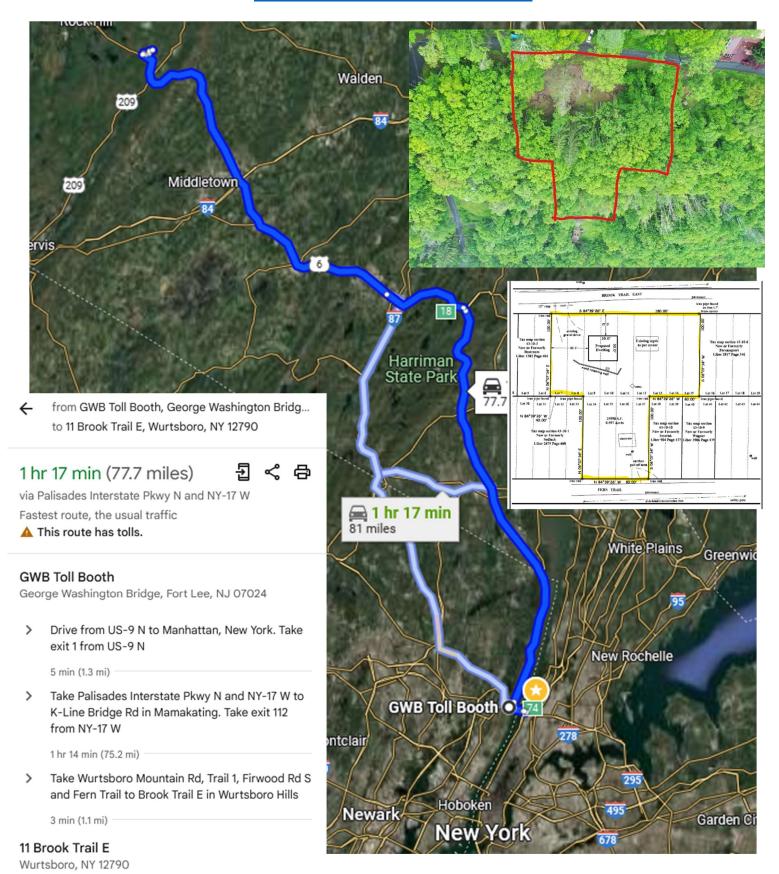

# 11 Brook Trail E. Wurtsboro Hills, Sullivan County, NY

# ½+ Buildable Acre of Land

*This* buildable ½+ acre of land is one hour and 10-minute drive from New York City, located at the south part of the beautiful Hudson Vally NY and 15<sup>th</sup> to 35 minutes' drive from at least Eight, year-round tourist and vacating hot spots.

**The** property is 0.597 acres and has two village roads front, 180' long on the northern side, and 80 feet long on the southern end. **The** proposed house location is cleaned up, and a new driveway has been placed.

**The** property has installed private electric power pole and connected by Orange Rockland Power ready to connect a new home. **The** property Freshwater Well installed on site **There** is a, and a 16' x 24' concrete slab from the old garage.