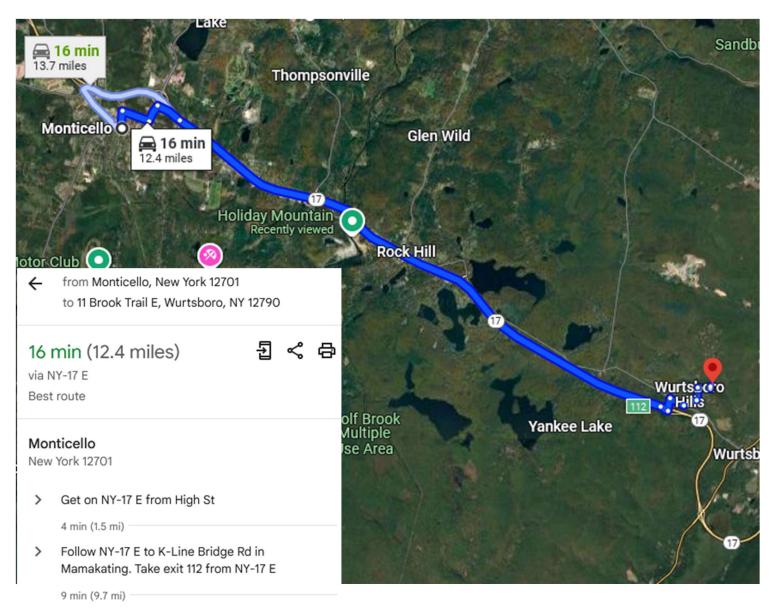

#### 11 Brook Trail E

Wurtsboro, NY 12790

Get on NY-17 W from Fern Trail, Firwood Rd S, Trail 1 and Wurtsboro Mountain Rd

4 min (1.3 mi)

Follow NY-17 W to Rock Hill. Take exit 109 from NY-17 W

5 min (5.1 mi)

# Monticello, New York

> Continue on K-Line Bridge Rd. Take Wurtsboro

Mountain Rd, Trail 1, to Brook Trail E in W

4 min (1.2 mi)

11 Brook Trail E Wurtsboro, NY 12790