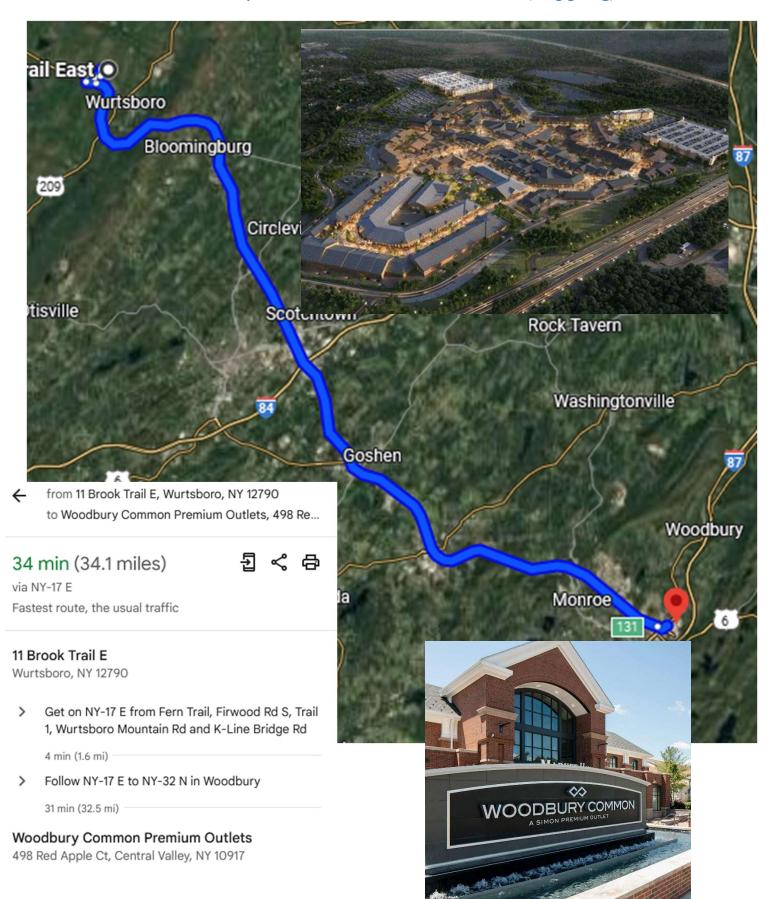

ew York City to:

## 11 Brook Trail E. Wurtsboro



## Holiday Mountain Ski and Fun Resort



#### 11 Brook Trail E

Wurtsboro, NY 12790

Get on NY-17 W from Fern Trail, Firwood Rd S, Trail 1 and Wurtsboro Mountain Rd

4 min (1.3 mi)

Follow NY-17 W to Rock Hill. Take exit 109 from NY-17 W

5 min (5.1 mi)

Take Holiday Mountain Trail to Holiday Mounta Rd in Bridgeville

4 min (1.9 mi)

#### 99 Holiday Mountain Rd

Monticello, NY 12701



## Catskills Resorts World & Casino



888 Resorts World Dr, Monticello, NY 12701

# Monticello, New York



> Continue on K-Line Bridge Rd. Take Wurtsboro

Mountain Rd, Trail 1, to Brook Trail E in W

4 min (1.2 mi)

11 Brook Trail E Wurtsboro, NY 12790



# Monticello Raceway





# Middletown NY (Sopping)



# Woodbury Common Premium Outlets (Sopping)