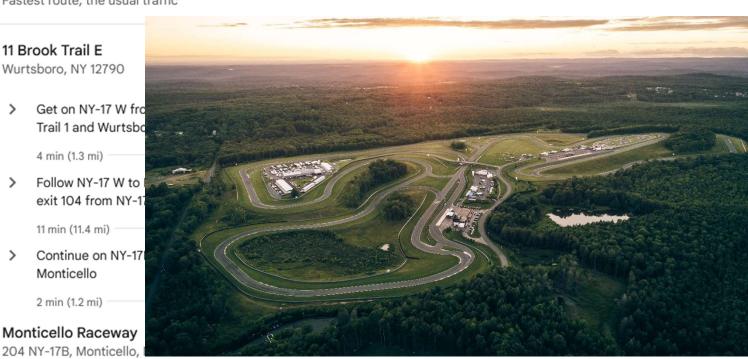

site **There** is a, and a 16' x 24' concrete slab from the old garage.

# New York City to:

## 11 Brook Trail E. Wurtsboro



## Holiday Mountain Ski and Fun Resort



#### 11 Brook Trail E

Wurtsboro, NY 12790

Get on NY-17 W from Fern Trail, Firwood Rd S, Trail 1 and Wurtsboro Mountain Rd

4 min (1.3 mi)

Follow NY-17 W to Rock Hill. Take exit 109 from NY-17 W

5 min (5.1 mi)

Take Holiday Mountain Trail to Holiday Mounta Rd in Bridgeville

4 min (1.9 mi)

#### 99 Holiday Mountain Rd

Monticello, NY 12701



## Catskills Resorts World & Casino



888 Resorts World Dr, Monticello, NY 12701

# Monticello, New York



> Continue on K-Line Bridge Rd. Take Wurtsboro

Mountain Rd, Trail 1, to Brook Trail E in W

4 min (1.2 mi)

11 Brook Trail E Wurtsboro, NY 12790



# Monticello Raceway





# Middletown NY (Sopping)



# Woodbury Common Premium Outlets (Sopping)