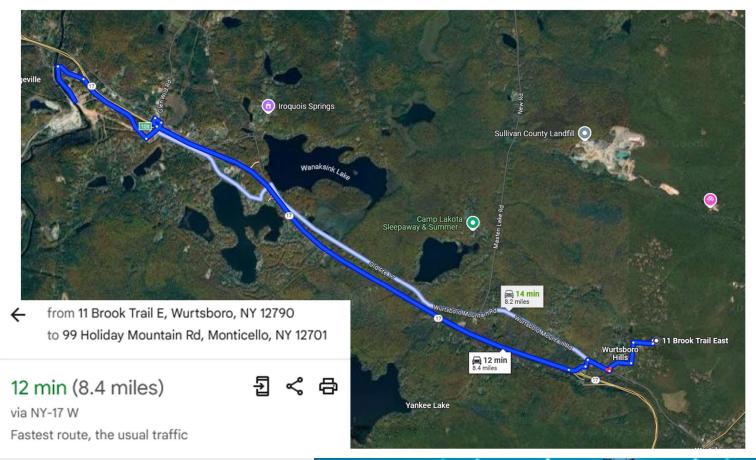

## Holiday Mountain Ski and Fun Resort

#### 11 Brook Trail E

Wurtsboro, NY 12790

Get on NY-17 W from Fern Trail, Firwood Rd S, Trail 1 and Wurtsboro Mountain Rd

4 min (1.3 mi)

Follow NY-17 W to Rock Hill. Take exit 109 from NY-17 W

5 min (5.1 mi)

Take Holiday Mountain Trail to Holiday Mounta Rd in Bridgeville

4 min (1.9 mi)

#### 99 Holiday Mountain Rd

Monticello, NY 12701