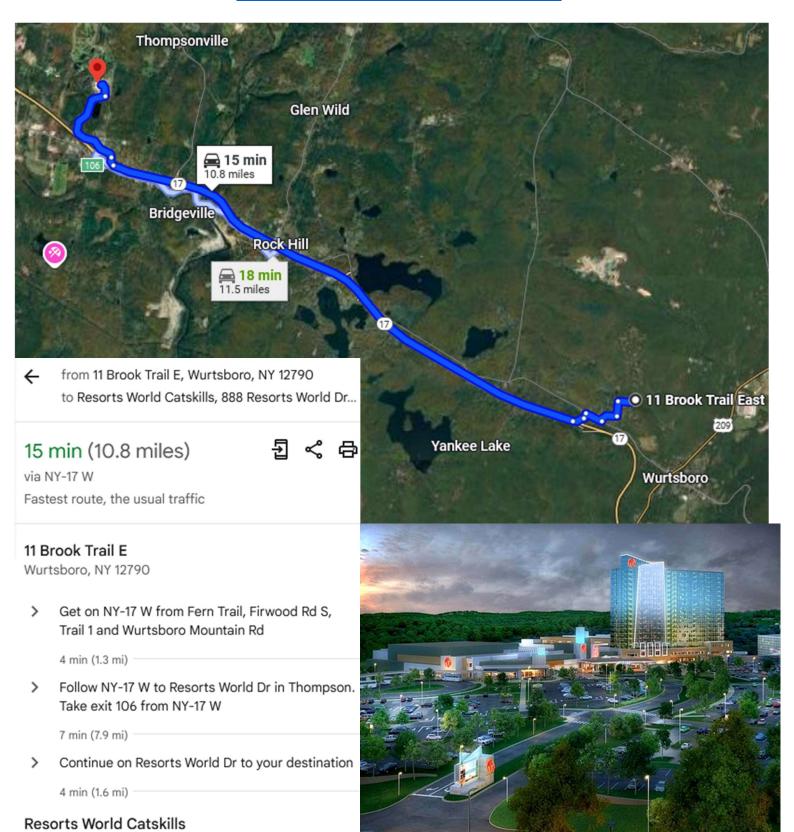

osed house location is cleaned up, and a new driveway has been placed.

**The** property has installed private electric power pole and connected by Orange Rockland Power ready to connect a new home. **The** property Freshwater Well installed on site **There** is a, and a 16' x 24' concrete slab from the old garage.

# New York City to:

## 11 Brook Trail E. Wurtsboro



## Holiday Mountain Ski and Fun Resort



#### 11 Brook Trail E

Wurtsboro, NY 12790

Get on NY-17 W from Fern Trail, Firwood Rd S, Trail 1 and Wurtsboro Mountain Rd

4 min (1.3 mi)

Follow NY-17 W to Rock Hill. Take exit 109 from NY-17 W

5 min (5.1 mi)

Take Holiday Mountain Trail to Holiday Mounta Rd in Bridgeville

4 min (1.9 mi)

#### 99 Holiday Mountain Rd

Monticello, NY 12701



## Catskills Resorts World & Casino



888 Resorts World Dr, Monticello, NY 12701

# Monticello, New York



> Continue on K-Line Bridge Rd. Take Wurtsboro

Mountain Rd, Trail 1, to Brook Trail E in W

4 min (1.2 mi)

11 Brook Trail E Wurtsboro, NY 12790



# Monticello Raceway





# Middletown NY (Sopping)



# Woodbury Common Premium Outlets (Sopping)